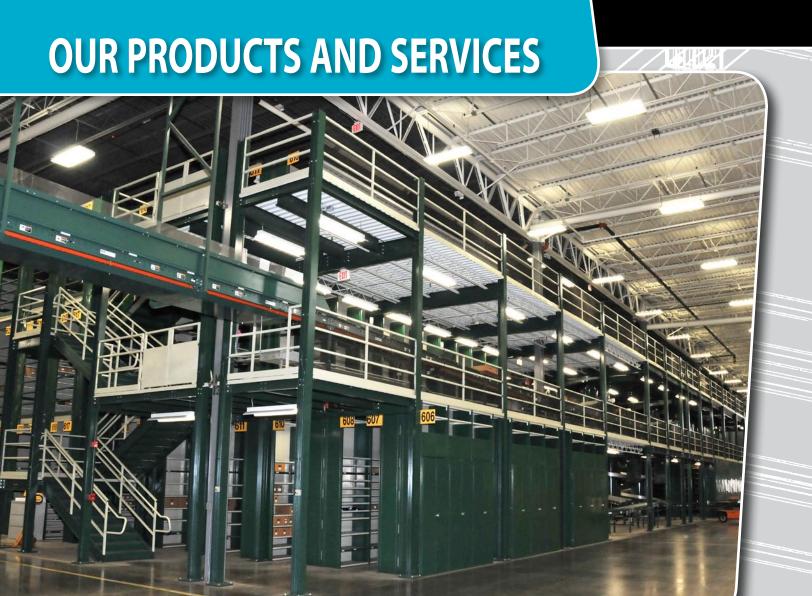

# **ANCHOR MEZZANINE SYSTEMS**

- Free Standing Type
   Structural mezzanine doubles existing floor space for bulk storage.
- Storage Media Type
   Allows for mixing of storage media between levels.
- Catwalk System Type

Allows for multi-level shelving or shelf rack. Our "Bin Cap" system will even accommodate different brands of equipment in the same system.