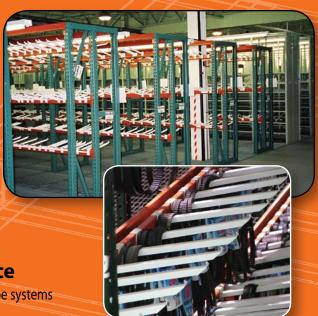

#### QUALITY

Anchor Mezzanine Systems are an inexpensive portable alternative to building expansion while providing needed floor space or storage areas for growth. Each Anchor Mezzanine System is custom designed to fit your requirements, including seismic conditions. Quality is built into every system to insure trouble-free usage and a long, economical life.

# **ANCHOR MEZZANINE SYSTEMS**

- Free Standing Type
   Structural mezzanine doubles existing floor space for bulk storage.
- Storage Media Type
   Allows for mixing of storage media between levels.
- Catwalk System Type

Allows for multi-level shelving or shelf rack. Our "Bin Cap" system will even accommodate different brands of equipment in the same system.